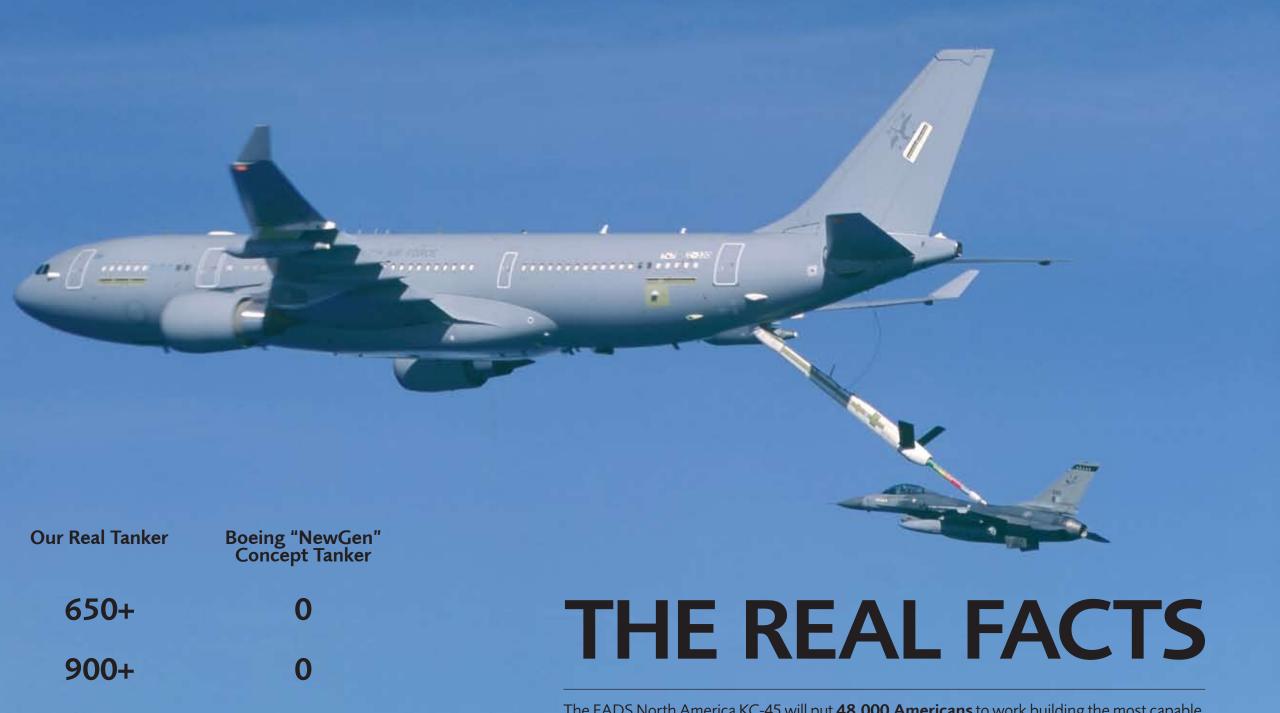

|                          | Our Real Tanker | Boeing "NewGen"<br>Concept Tanker |
|--------------------------|-----------------|-----------------------------------|
| Flight hours logged      | 650+            | 0                                 |
| Refueling boom contacts  | 900+            | 0                                 |
| Hose and drogue contacts | 200+            | 0                                 |
| Total fuel transferred   | 650,000+ lbs.   | 0                                 |